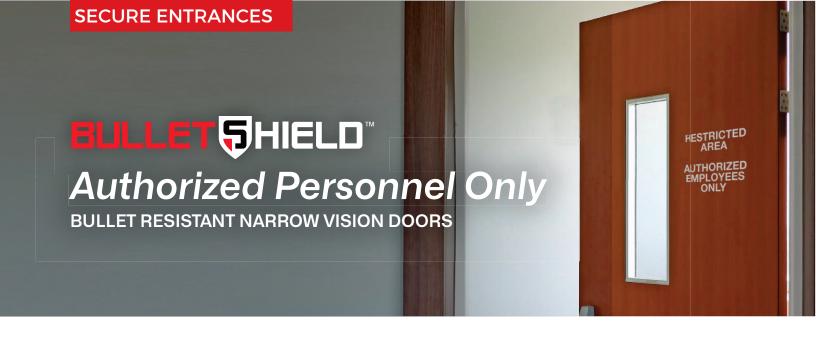

## **ENHANCED SECURITY**

Protect your home, office, business, educational setting or house of worship with BulletShield bullet resistant doors and frames. Narrow vision doors can be finished in any wood species with any finish in any design configuration to suite your safety requirements. Our door and frame assemblies are designed to prevent forced entry, protect against threats of invasion, and are intended to capture and retain attacking projectiles.

## **FEATURES**

- Interior
- UL 752 levels 1-8 bullet resistant core
- UL 752 levels 1-8 glazing with paintable retaining system
- Solid wood, veneer or plastic laminate
- Compatible with any locking system
- Low voltage prep available