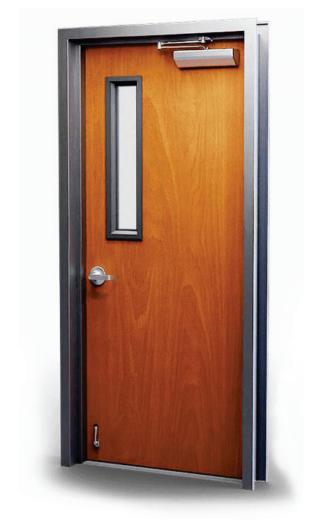

## **ENHANCED SECURITY**

Protect your home, office, business, educational setting or house of worship with BulletShield bullet resistant doors and frames. Narrow vision doors can be finished in any wood species with any finish in any design configuration to suite your safety requirements. Our door and frame assemblies are designed to prevent forced entry, protect against threats of invasion, and are intended to capture and retain attacking projectiles.

## **FEATURES**

- Interior
- UL 752 levels 1-8 bullet resistant core
- UL 752 levels 1-8 glazing with paintable retaining system
- Solid wood, veneer or plastic laminate
- Compatible with any locking system
- Low voltage prep available

## **TECHNICAL DETAILS**

- Ballistic levels 1-8
- Dimensions: made to fit
- Weight: 7-22 lbs. psf
- Solid wood, veneer or plastic laminate
  \*Custom options available